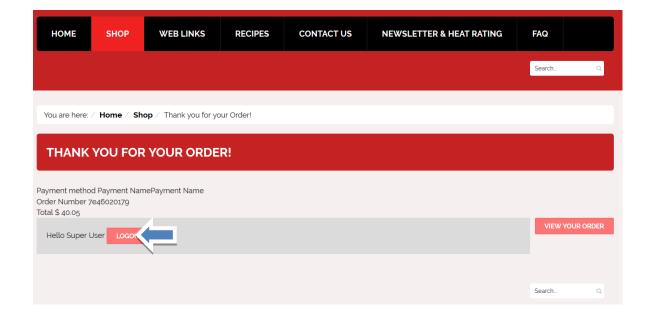

## Payment method (The minimum purchase value is \$ 20.00.)

• Complete credit card payment forms

After you payment is complete you will receive a screen with your order number, you can log out or continue shopping.