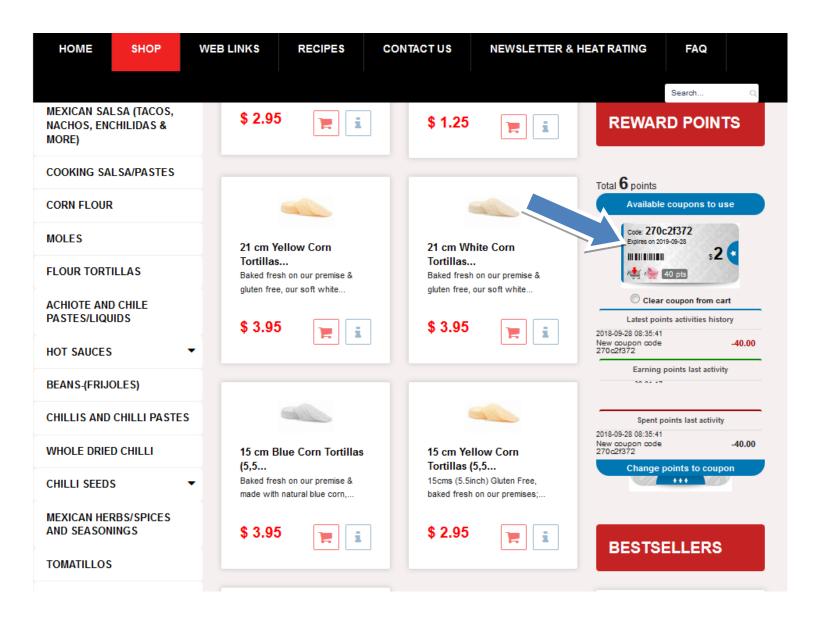

To use redeem this coupon against purchases, just press on small cart icon inside of the coupon and this will place automatically the discount value of the coupon in to your cart.

Coupon add in cart section