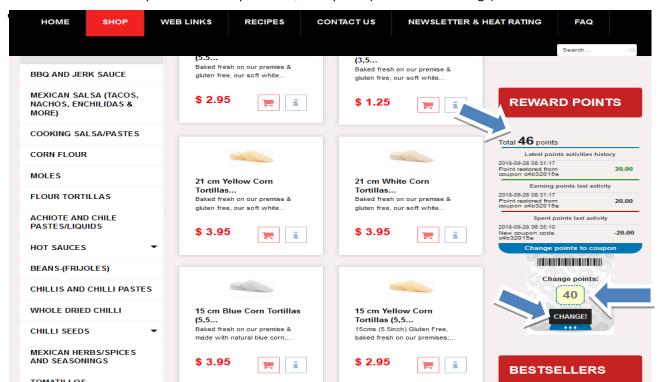

- After you login you need to click on **SHOP** menu,
- Click Over CHANGE POINTS TO COUPON on the blue tab under REWARD POINTS & choose how many points you
  would like to convert into coupons. E.g. 46 points balance & convert to 40 points to coupons. (\$1 coupon = 20 points).
   The amended user points will be 6 points & \$2 coupons. (see below workings)