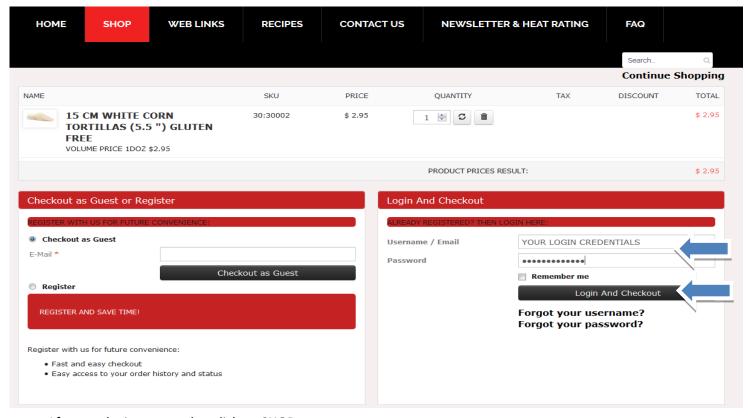

## Choose quantity and click "ADD TO CART"

Click on "show cart" to view your purchase or to proceed to checkout.

Or click "continue shopping"

- TYPE YOUR USER NAME AND PASSWORD TO PROGRESS TO CHECKOUT MODULE. (If already registered)
- NEW USERS-
  - NEED TO REGISTER FIRST VIA THE REGISTER RADIO BUTTON or
- Proceed as a guest GUESTS-/ CASUAL USER. —(Important rewards points & other promotions are not available to onregistered users.) TYPE IN EMAIL ADDRESS, CLICK ON "CHECKOUT AS GUEST" & COMPLETE THE FORM ON THE NEXT STEP.