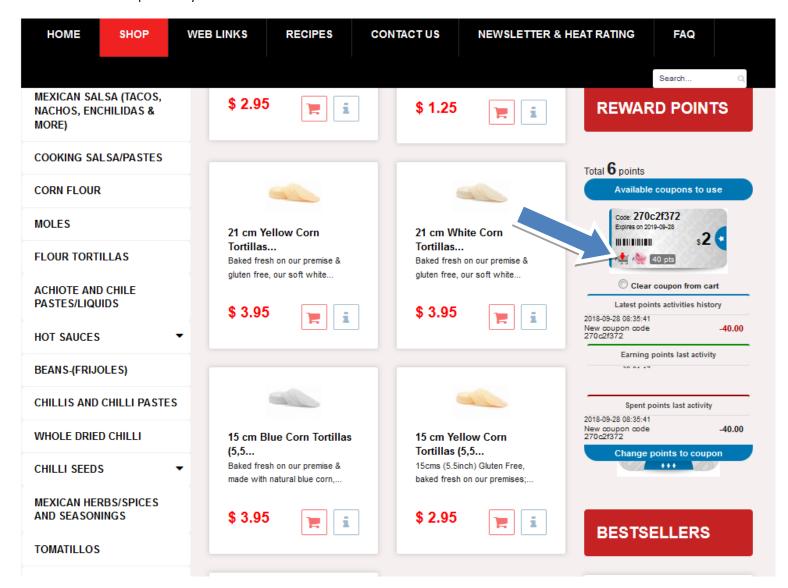

IA THE REGISTER RADIO BUTTON or
- Proceed as a guest GUESTS-/ CASUAL USER. —(Important rewards points & other promotions are not available to onregistered users.) TYPE IN EMAIL ADDRESS, CLICK ON "CHECKOUT AS GUEST" & COMPLETE THE FORM ON THE NEXT STEP.



- After you login you need to click on **SHOP** menu,
- Click Over CHANGE POINTS TO COUPON on the blue tab under REWARD POINTS & choose how many points you
  would like to convert into coupons. E.g. 46 points balance & convert to 40 points to coupons. (\$1 coupon = 20 points).
   The amended user points will be 6 points & \$2 coupons. (see below workings)





To use redeem this coupon against purchases, just press on small cart icon inside of the coupon and this will place automatically the discount value of the coupon in to your cart.



Coupon add in cart section



AFTER YOU ACTIVATE THE COPON ON CART, YOU CAN PROCEDE TO PAY.

#### Complete order details including SHIPPING AND credit card details

"1- BILL TO" Fill or update your form.

**"2 SHIP TO"** By default same as the Bill-To. To nominate a different SHIP-TO address, <u>uncheck box</u> & update delivery address. Select shipment method

- a. "Freight and Packing for post code" this option calculate depend on your address information
- b. "Pickup on Store" this option is for (NO SHIPPING FEE APPLY)

"4 PAYMENT- Fireworksfoods uses Commonwealth Bank COMMWEB encrypted gateway for added security.

"5 COUPON DISCOUNT" Enter your coupon & click SAVE button to receive your discount

**"6 SHOPPING CART"** You can view your order prior to purchase confirmation stage. Prio