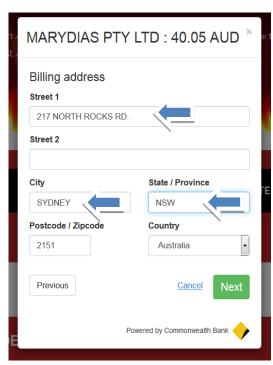

- a. "Freight and Packing for post code" this option calculate depend on your address information
- b. "Pickup on Store" this option is for (NO SHIPPING FEE APPLY)

"4 PAYMENT- Fireworksfoods uses Commonwealth Bank COMMWEB encrypted gateway for added security.

## Payment method (The minimum purchase value is \$ 20.00.)

• Complete credit card payment forms

After you payment is complete you will receive a screen with your order number, you can log out or continue shopping.