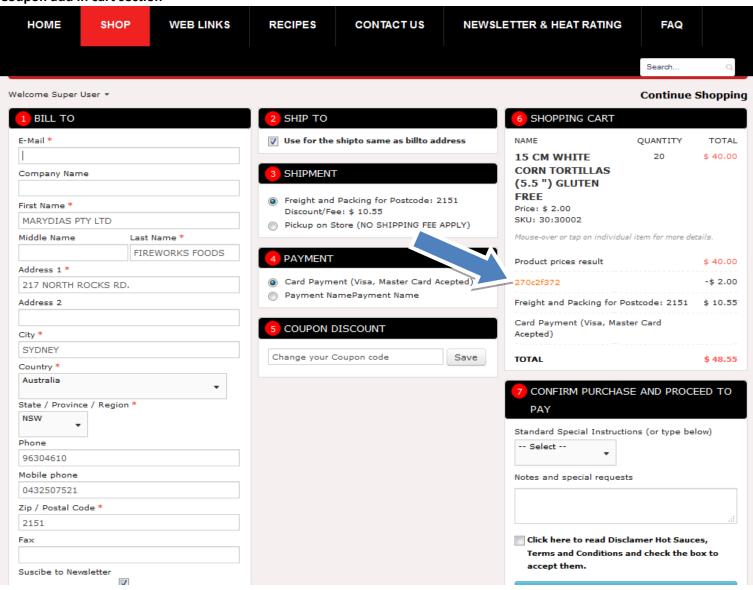

To use redeem this coupon against purchases, just press on small cart icon inside of the coupon and this will place automatically the discount value of the coupon in to your cart.

Coupon add in cart section

AFTER YOU ACTIVATE THE COPON ON CART, YOU CAN PROCEDE TO PAY.

#### Complete order details including SHIPPING AND credit card details

"1- BILL TO" Fill or update your form.

**"2 SHIP TO"** By default same as the Bill-To. To nominate a different SHIP-TO address, <u>uncheck box</u> & update delivery address. Select shipment method

- a. "Freight and Packing for post code" this option calculate depend on your address information
- b. "Pickup on Store" this option is for (NO SHIPPING FEE APPLY)

"4 PAYMENT- Fireworksfoods uses Commonwealth Bank COMMWEB encrypted gateway for added security.

"5 COUPON DISCOUNT" Enter your coupon & click SAVE button to receive your discount

**"6 SHOPPING CART"** You can view your order prior to purchase confirmation stage. Prior to proceeding to checkout, Users will be required to confirm their understanding of our "Hot disclaimer & term & conditions.

7. DELIVERY INSTRUCTION -Enter any instructions in the "Notes and special requests" field .e.g. leave at front door if no one is at home.