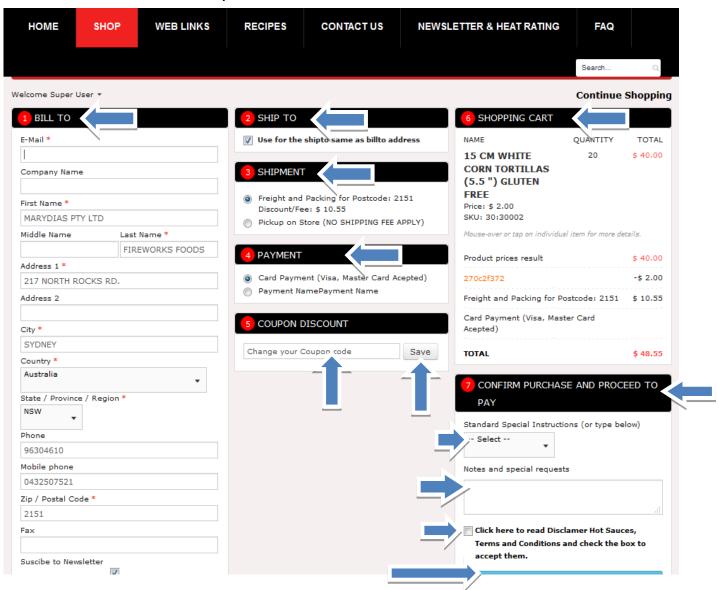

#### Complete order details including SHIPPING AND credit card details

"1- BILL TO" Fill or update your form.

**"2 SHIP TO"** By default same as the Bill-To. To nominate a different SHIP-TO address, <u>uncheck box</u> & update delivery address. Select shipment method

- a. "Freight and Packing for post code" this option calculate depend on your address information
- b. "Pickup on Store" this option is for (NO SHIPPING FEE APPLY)

"4 PAYMENT- Fireworksfoods uses Commonwealth Bank COMMWEB encrypted gateway for added security.

"5 COUPON DISCOUNT" Enter your coupon & click SAVE button to receive your discount

**"6 SHOPPING CART"** You can view your order prior to purchase confirmation stage. Prior to proceeding to checkout, Users will be required to confirm their understanding of our "Hot disclaimer & term & conditions.

7. DELIVERY INSTRUCTION -Enter any instructions in the "Notes and special requests" field .e.g. leave at front door if no one is at home.

#### "7 Confirm Purchase and Proceed to Pay