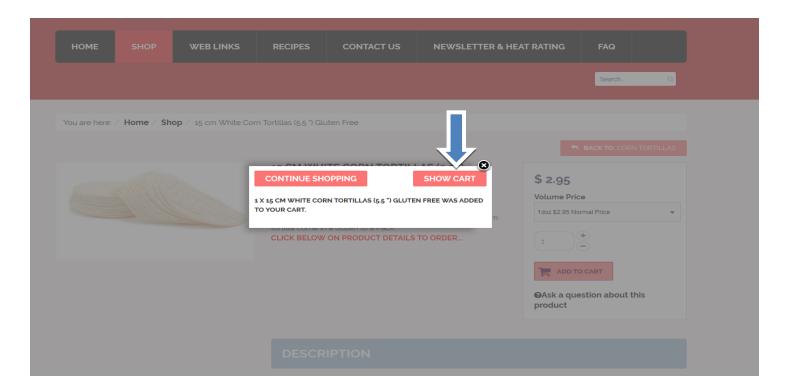

## Choose quantity and click "ADD TO CART"

Click on "show cart" to view your purchase or to proceed to checkout.

Or click "continue shopping"

- TYPE YOUR USER NAME AND PASSWORD TO PROGRESS TO CHECKOUT MODULE. (If already registered)
- NEW USERS-
  - NEED TO REGISTER FIRST VIA THE REGISTER RADIO BUTTON or
- Proceed as a guest GUESTS-/ CASUAL USER. —(Important rewards points & other promotions are not available to onregistered users.) TYPE IN EMAIL ADDRESS, CLICK ON "CHECKOUT AS GUEST" & COMPLETE THE FORM ON THE NEXT STEP.