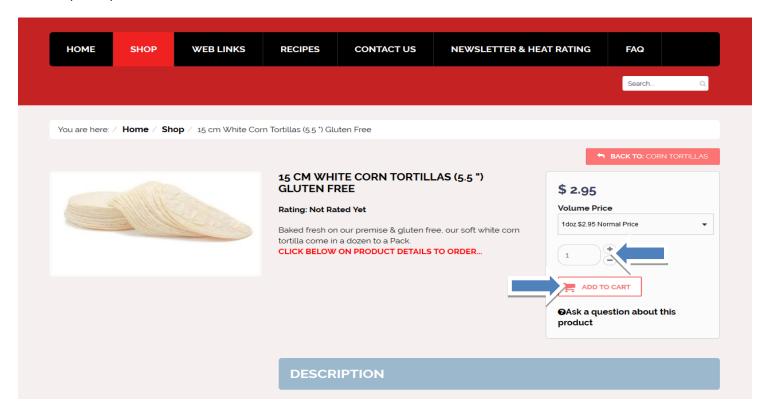

## Choose quantity and click "ADD TO CART"

Click on "show cart" to view your purchase or to proceed to checkout.

Or click "continue shopping"

- TYPE YOUR USER NAME AND PASSWORD TO PROGRESS TO CHECKOUT MODULE. (If already registered)
- NEW USERS-
  - NEED TO REGISTER FIRST VIA THE REGISTER RADIO BUTTON or
- Proceed as a guest GUESTS-/ CASUAL USER. —(Important rewards points & other promotions are not available to onregistered users.) TYPE IN EMAIL ADDRESS, CLICK ON "CHECKOUT AS GUEST" & COMPLETE THE FORM ON THE NEXT STEP.