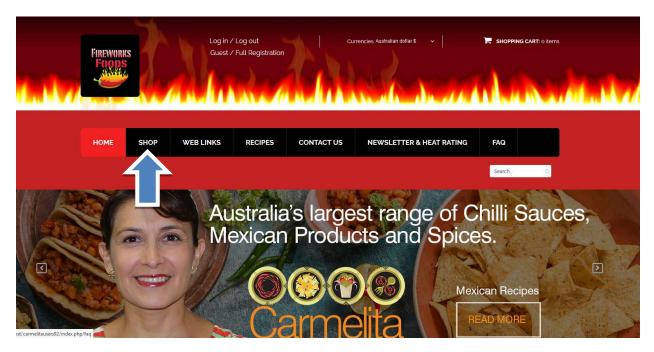

Click "SHOP" on menu

SELECT PRODUCT-via product category. e.g. search for white corn tortilla.

Click on left hand side on category tree CORN TORTILLAS

Click on information button "i" to access to the product