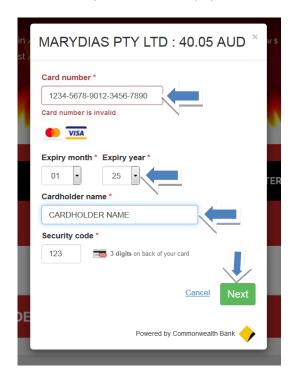

- a. "Freight and Packing for post code" this option calculate depend on your address information
- b. "Pickup on Store" this option is for (NO SHIPPING FEE APPLY)

"4 PAYMENT- Fireworksfoods uses Commonwealth Bank COMMWEB encrypted gateway for added security.

## Payment method (The minimum purchase value is \$ 20.00.)

• Complete credit card payment forms

After you payment is complete you will receive a screen with your order number, you can log out or continue shopping.