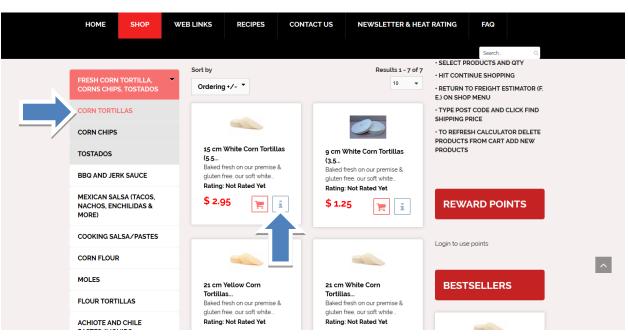

Click "SHOP" on menu

SELECT PRODUCT-via product category. e.g. search for white corn tortilla.

Click on left hand side on category tree CORN TORTILLAS

Click on information button "i" to access to the product