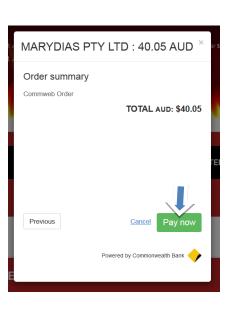

- a. "Freight and Packing for post code" this option calculate depend on your address information
- b. "Pickup on Store" this option is for (NO SHIPPING FEE APPLY)

"4 PAYMENT- Fireworksfoods uses Commonwealth Bank COMMWEB encrypted gateway for added security.

## Payment method (The minimum purchase value is \$ 20.00.)

• Complete credit card payment forms

After you payment is complete you will receive a screen with your order number, you can log out or continue shopping.